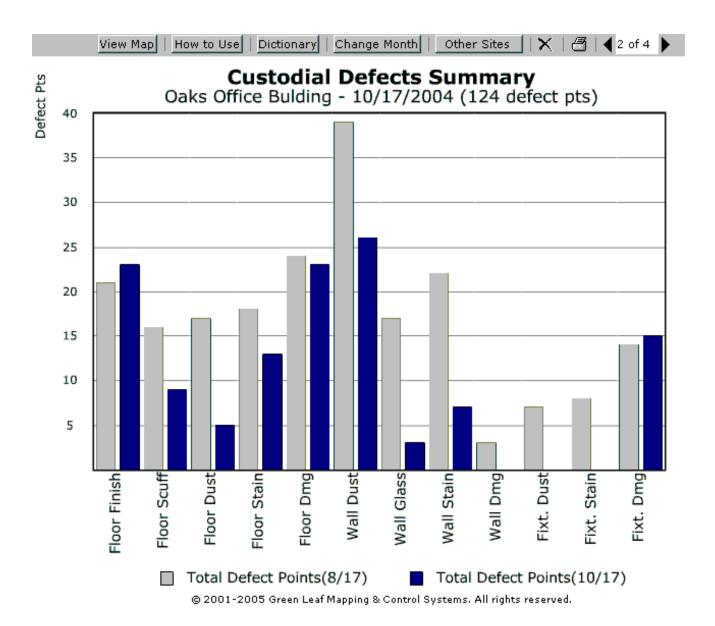

The "Custodial Defect Summary" report shows the total defect points deducted for the various conditions spotted. The higher the bar gets the more serious the condition is across the site. Blue bars represent the current, gray bars represent the past inspections.