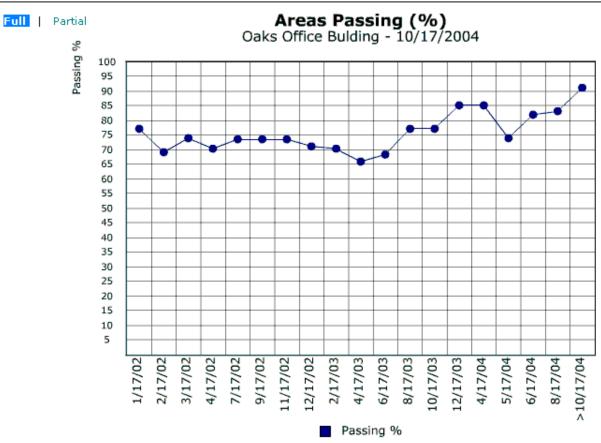

@ 2001-2005 Green Leaf Mapping & Control Systems. All rights reserved.

The "Areas Passing(%)" report shows the percentage of areas that met your predefined expectations during the inspections. An increasing percentage (up trend on the chart) indicates that your expectations are being met more often.