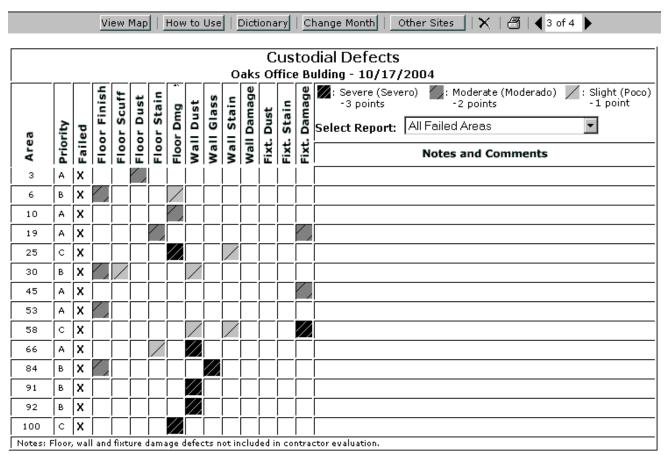

@ 2001-2005 Green Leaf Mapping & Control Systems. All rights reserved.

The "Custodial Defects" report shows the observed conditions for each inspection area. Conditions are indicated with gray, dark gray and black colors, representing slight, moderate, and severe conditions. An area (a row on the report) with more conditions has lower quality.